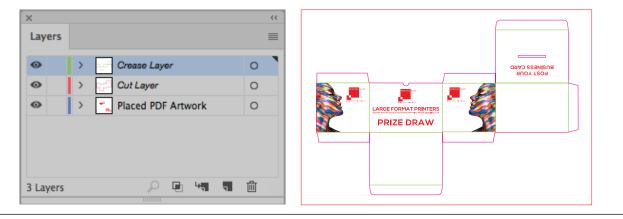

## **CUT & CREASE FILES**

If you are supplying a cut/crease file we will require a layered illustrator file. Your artwork for this would ideally be a separate Hi-Res PDF with no cut/crease marks so we can then place this into your supplied layered illustrator cut/crease file. Please use different colours to easily identify what needs cutting and creasing. Your cut layer must be joined at all points to create a continuous line but the crease lines can be separate. (See example below)