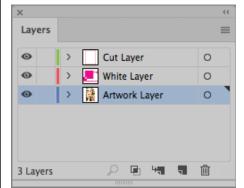

If you are supplying the RAW files these need to be on separate layers as indicated below.

# WHITE LAYERS & CUT FILES-

If you are supplying PDF artwork with a spot white layer or cut file we will require this on separate page of the PDF as per the example below. All spot white layers and cut files must be vector outlines and cut files must be joined at all points to create a continuous line. A low-res visual showing where the cutter is placed over artwork should also be supplied so we can check against.