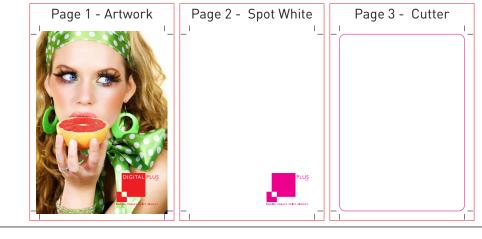

# WHITE LAYERS & CUT FILES-

If you are supplying PDF artwork with a spot white layer or cut file we will require this on separate page of the PDF as per the example below. All spot white layers and cut files must be vector outlines and cut files must be joined at all points to create a continuous line. A low-res visual showing where the cutter is placed over artwork should also be supplied so we can check against.